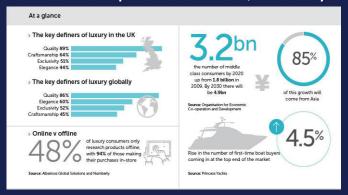

### **GLOBAL MARKET OVERVIEW**

Yacht charter industry comprises of various types of yachts, including large, medium and small sized vachts. The global vacht charter market is driven by increasing number of charter destinations, rising disposable income of consumers and efforts by key stakeholders to showcase their offerings. In addition, current developments in yacht, product innovation coupled with latest technologies, will further boost the growth of the global yacht charter market. The global yacht charter market was valued at US\$ 35.0 Bn in 2014 and is expected to reach US\$ 51.0 Bn by 2020.

Growth of the global middle class - The evolution of the luxury consumer landscape will progress at a faster pace as people's wealth continues to rise, according to the Organisation for Economic Cooperation and Development. It estimates that the size of the middle class globally will reach 3.2 billion by 2020, up from 1.8 billion in 2009, and it is expected to reach 4.9 billion by 2030. Around 85% of this growth is expected to come from Asia.

It is something that luxury yacht brand Princess is witnessing. Over the past year, the yacht manufacturer has seen a 4.5% increase in the number of first-time boat buyers purchasing its top-end M-class products. As the number of luxury consumers rises and wealth is redistributed globally, the brands that prosper will be the ones that refresh and adapt to meet the changing consumer behaviour these shifts are creating.